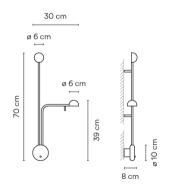

Instalation type

Surface Canopy

Materials

Head: Aluminium Base: Zamak

Diffuser: Polycarbonate

Rods: Steel

Light source

2 x LED 4,48W 350mA

**Application** 

Wall Lamps

Packaging

0.792 m x 0.445 m x 0.177 m

Gross weigth 2.64 Net weigth 1.2 Vol. 0.0623

Lighting effect

**General Lighting** 

Lamp that emits an upward or backward beam that is reflected by the ceiling or wall.