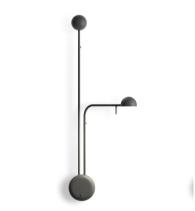

## 1686

Design By Ichiro Iwasaki

Wall lamp. Design by Ichiro Iwasaki. Wall light which provides passageways with ambient illumination via indirect light. Available in white, black, cream and green matt finishes.

Instalation type

Surface Canopy

Materials

Head: Aluminium Base: Zamak

Diffuser: Polycarbonate

Rods: Steel

Light source

2 x LED 4,48W 350mA