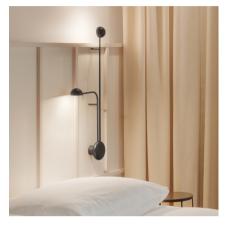

## 1686

Design By Ichiro Iwasaki

Wall lamp. Design by Ichiro Iwasaki. Wall light which provides passageways with ambient illumination via indirect light. Available in white, black, cream and green matt finishes.

**Application** 

Wall Lamps

Packaging

0.792 m x 0.445 m x 0.177 m

Gross weigth 2.64 Net weigth 1.2 Vol. 0.0623

Lighting effect

**General Lighting** 

Lamp that emits an upward or backward beam that is reflected by the ceiling or wall.